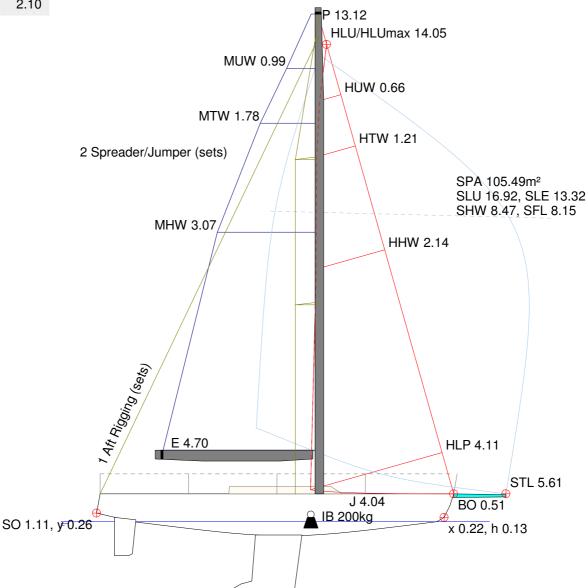

## **IRC Boat Data**

**BOAT:** 

Name: **MOJO RISIN** Sail Number: **GBR8809R** 

Design: J 109 2.10

Cert No.: 13051

Crew No.: 8 (680 kg)

Issue: Revalidation

Seahorse weighed 4/04 & rig RORC measured 4/04; overhangs RORC measured 6/04;

Saildata from North IHC 3/24; E meas 7/23 MR; P meas 3/24 MR

## HULL LH 10.74 LWP 9.12 Boat Weight: 5100 DLR 212 Draft: 2.10

## **RIG & SAIL NOTES**

Max number of headsails carried: 3 Max number of flying headsails carried: 0 Max number of spinnakers carried: 4

IRC Rule 13.3 The accuracy of the measurements supplied shall be the owner's responsibility. The boat drawing is approximated based on IRC rated data, if there is an error please contact your rule authority.